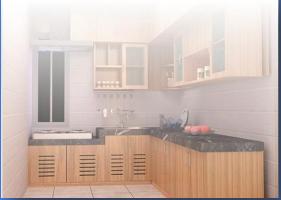

#### Kitchen Feature:

Good Quality Local tiles for floor and walls.

A concrete platform for Double burner gas over.

Provide one Stainless steel sink with a mixer (Single bowl single tray).