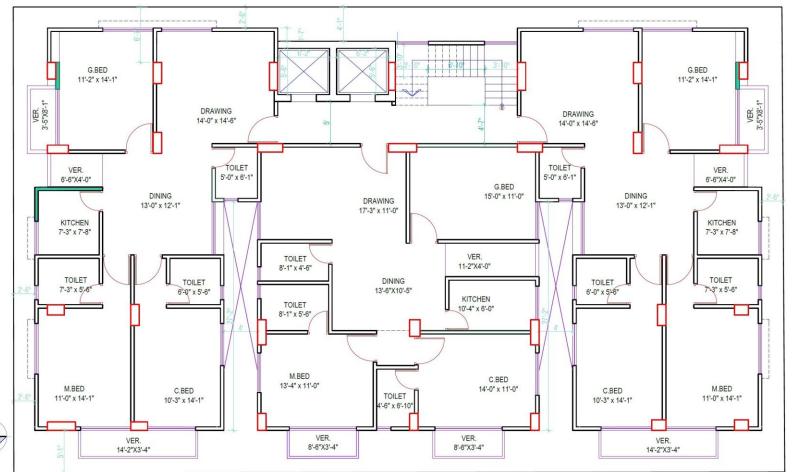

eline connection from TITAS distribution company (as per Government Rules)

Electricity connection from DESA (as per Government Rules)

Providing the Best Quality lift. (Capacity of 6 Passenger Each)

Provision shall be made for intercom connection to each apartment with the main reception area concierge desk

#### Kitchen Feature:

Good Quality Local tiles for floor and walls.

A concrete platform for Double burner gas over.

Provide one Stainless steel sink with a mixer (Single bowl single tray).

#### Bathroom feature

All Bathroom Fittings and accessories (Comod, towel rail, toilet paper in all bathrooms) should be Prior Qualities.

Provision for hot and cold water in all bathrooms.

English Comod in 2 Bath room and one in other.

Roof top KIDS Play Zone, Community Room, Garden Space











### $\equiv$

# Flat Type A



## Flat Type B



# Flat Type C