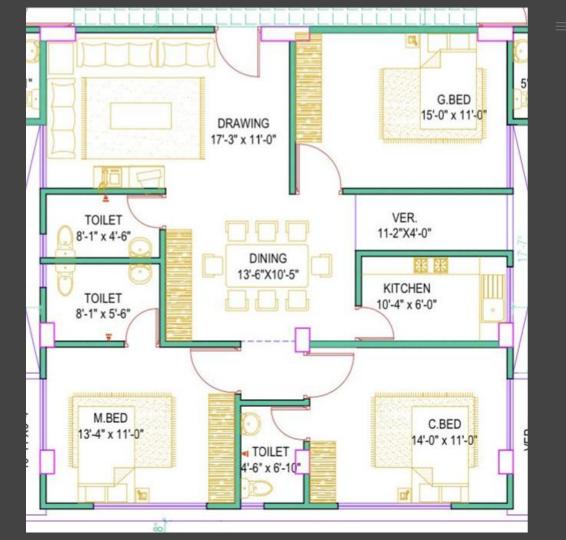

Government Rules)

Electricity connection from DESA (as per Government Rules)

Providing the Best Quality lift. (Capacity of 6 Passenger Each)

Provision shall be made for intercom connection to each apartment with the main reception area concierge desk

#### Kitchen Feature:

Good Quality Local tiles for floor and walls.

A concrete platform for Double burner gas over.

Provide one Stainless steel sink with a mixer (Single bowl single tray).

#### Bathroom feature

All Bathroom Fittings and accessories (Comod, towel rail, toilet paper in all bathrooms) should be Prior Qualities.

Provision for hot and cold water in all bathrooms.

English Comod in 2 Bath room and one in other.

Roof top KIDS Play Zone, Community Room, Garden Space











### $\equiv$

# Flat Type A



## Flat Type B



# Flat Type C