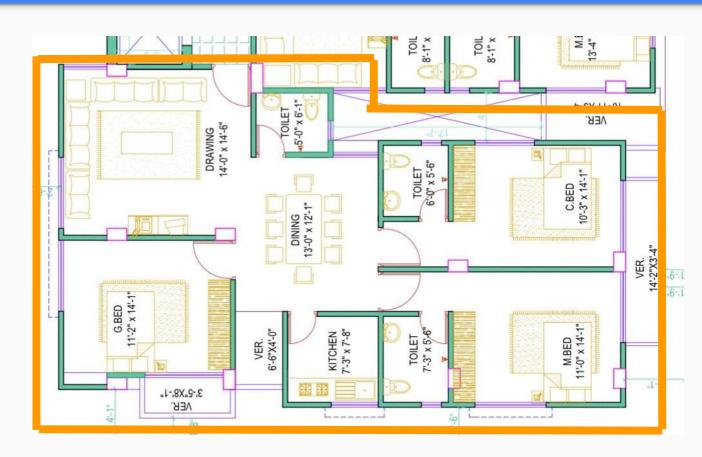

Electricity connection from DESA (as per Government Rules)

Providing the Best Quality lift. (Capacity of 6 Passenger Each)

Provision shall be made for intercom connection to each apartment with the main reception area concierge desk

#### Kitchen Feature:

Good Quality Local tiles for floor and walls.

A concrete platform for Double burner gas over.

Provide one Stainless steel sink with a mixer (Single bowl single tray).

#### Bathroom feature

All Bathroom Fittings and accessories (Comod, towel rail, toilet paper in all bathrooms) should be Prior Qualities.

Provision for hot and cold water in all bathrooms.

English Comod in 2 Bath room and one in other.

Roof top KIDS Play Zone, Community Room, Garden Space











### $\equiv$

# Flat Type A



## Flat Type B



# Flat Type C