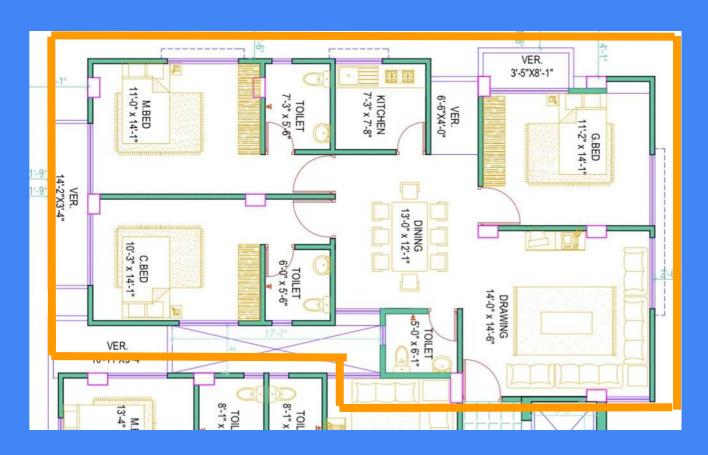

n company (as per Government Rules)

Electricity connection from DESA (as per Government Rules)

Providing the Best Quality lift. (Capacity of 6 Passenger Each)

Provision shall be made for intercom connection to each apartment with the main reception area concierge desk

#### Kitchen Feature:

Good Quality Local tiles for floor and walls.

A concrete platform for Double burner gas over.

Provide one Stainless steel sink with a mixer (Single bowl single tray).

#### Bathroom feature

All Bathroom Fittings and accessories (Comod, towel rail, toilet paper in all bathrooms) should be Prior Qualities.

Provision for hot and cold water in all bathrooms.

English Comod in 2 Bath room and one in other.

Roof top KIDS Play Zone, Community Room, Garden Space











### $\equiv$

# Flat Type A



## Flat Type B



# Flat Type C